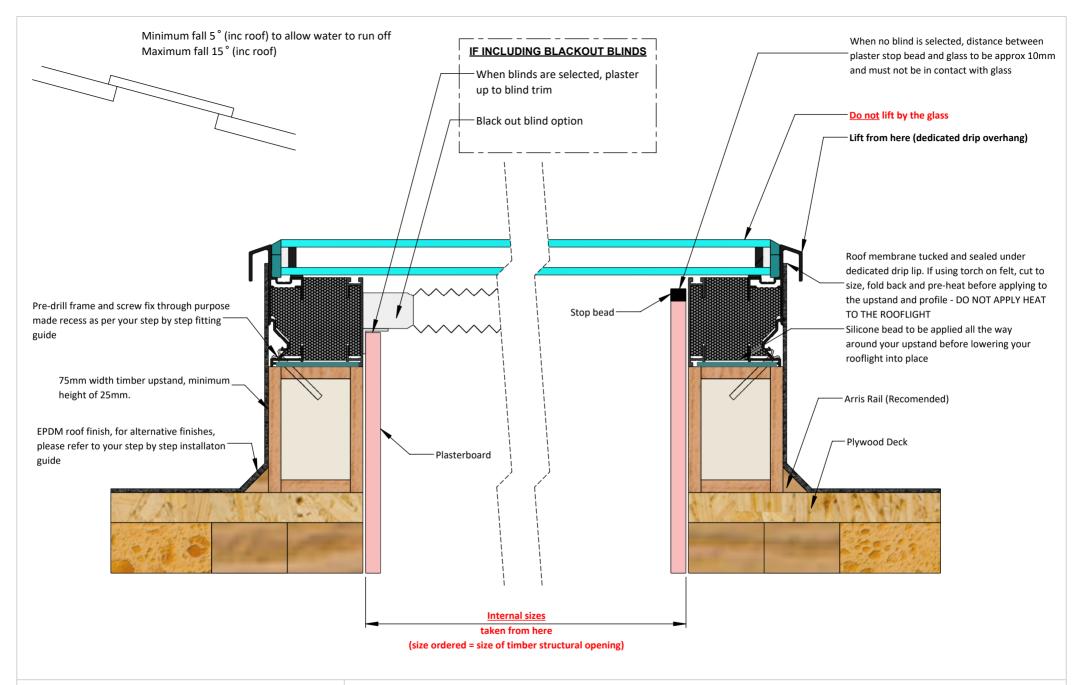

## Title: DOUBLE GLAZED FIXED FLAT ROOFLIGHT - TYPICAL FITTING GUIDELINES - WARM DECK ROOF CONSTRUCTION

THIS DRAWING IS FOR REFERENCE ONLY. PLEASE REPORTANY DISCREPANCIES TO THE DESIGNER BEFORE ANY WORKSCOMMENCE. ALL DIMENSIONS ARE IN mm. ALL DIMENSIONS TO BE CHECKED ON SITE BEFORE ANY WORKS COMMENCE.