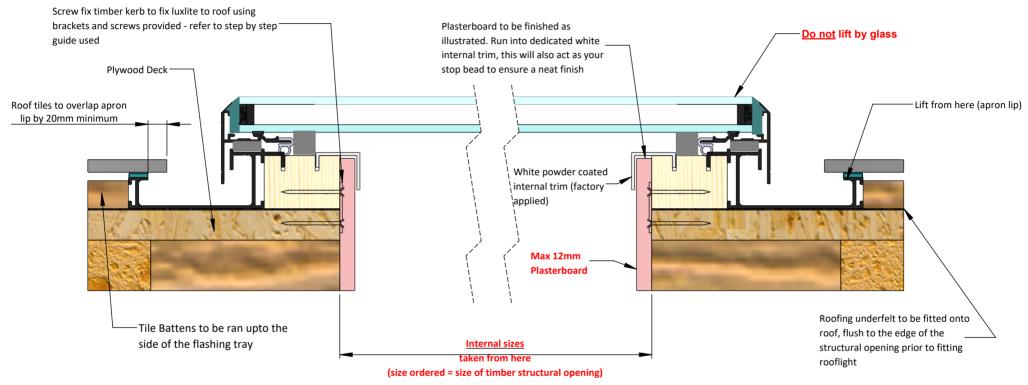

## **ROOF-maker**

1 Pinfold Road , Thurmaston Leicester, LE4 8AS Tel: 0116 269 6297 Fax: 0116 269 6291 Email: sales@roof-maker.co.uk Title: LUXLITE DOUBLE GLAZED (FIXED) SKYLIGHT - TYPICAL FITTING GUIDELINES - WARM DECK ROOF

THIS DRAWING IS FOR REFERENCE ONLY. PLEASE REPORTANY DISCREPANCIES TO THE DESIGNER BEFORE ANY WORKSCOMMENCE. ALL DIMENSIONS ARE IN mm. ALL DIMENSIONS TO BE CHECKED ON SITE BEFORE ANY WORKS COMMENCE.

Date: 07/12/2017

Drawn: CS Checked: SM

Scale:
Approx. 1:10 @A4