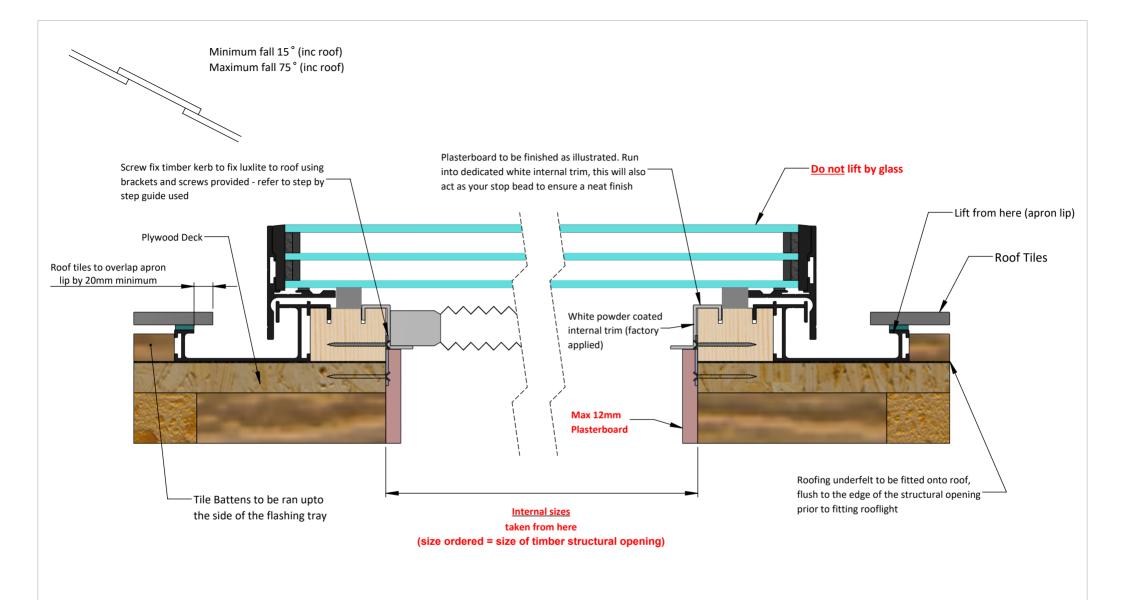

## **ROOF-maker**

1 Pinfold Road , Thurmaston Leicester, LE4 8AS Tel: 0116 269 6297 Fax: 0116 269 6291 Email: sales@roof-maker.co.uk Title: LUXLITE TRIPLE GLAZED (FIXED) SKYLIGHT - TYPICAL FITTING GUIDELINES - WARM DECK ROOF

THIS DRAWING IS FOR REFERENCE ONLY. PLEASE REPORTANY DISCREPANCIES TO THE DESIGNER BEFORE ANY WORKSCOMMENCE. ALL DIMENSIONS ARE IN mm. ALL DIMENSIONS TO BE CHECKED ON SITE BEFORE ANY WORKS COMMENCE.

Date: 07/12/2017

Drawn: CS Checked: SM

Scale:
Approx. 1:10 @A4