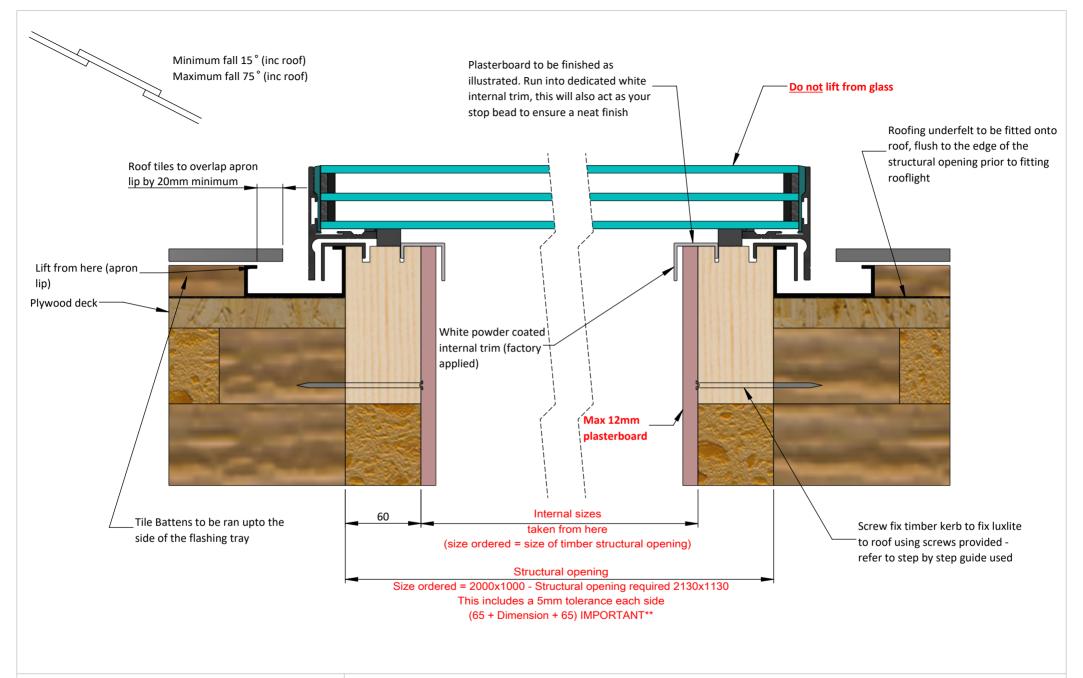

## **ROOF-maker**

1 Pinfold Road , Thurmaston Leicester, LE4 8AS Tel: 0116 269 6297 Fax: 0116 269 6291 Email: sales@roof-maker.co.uk Title: LUXLITE TRIPLE GLAZED (HINGED OPENING) SKYLIGHT - FITTING GUIDELINES - WARM DECK ROOF

THIS DRAWING IS FOR REFERENCE ONLY. PLEASE REPORTANY DISCREPANCIES TO THE DESIGNER BEFORE ANY WORKSCOMMENCE. ALL DIMENSIONS ARE IN mm. ALL DIMENSIONS TO BE CHECKED ON SITE BEFORE ANY WORKS COMMENCE.

Date: 31/01/2018 Scale:

Drawn: CS Checked: SM Approx 1:3 @A4