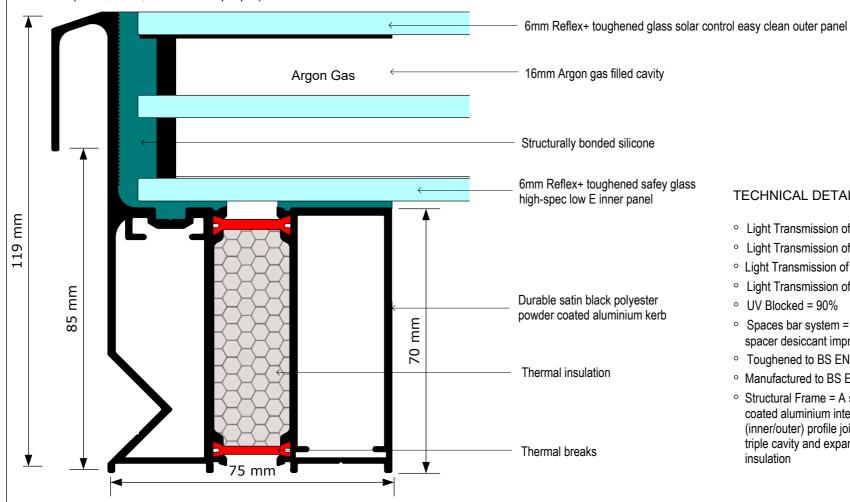

### TECHNICAL DETAILS - FIXED FLAT SKYLIGHT

- Light Transmission of Clear glass = 70%
- Light Transmission of Blue glass = 40%
- Light Transmission of Bronze glass = 70%
- Light Transmission of Opaque/Obscure glass = 70%
- UV Blocked = 90%
- Spaces bar system = warm edge no metallic, Tri-seal/Super spacer desiccant impregnated
- Toughened to BS EN 12150
- Manufactured to BS EN1279 Part 2 & 3
- Structural Frame = A satin black durable polyester powder coated aluminium integrated upstand featuring a two part (inner/outer) profile joined by resin thermal breaks creating a triple cavity and expanded polystyrene insert from added insulation

# FIXED FLAT SKYLIGHT - PRODUCT SPECIFICATIONS

THIS DRAWING IS FOR REFERENCE ONLY, PLEASE REPORT ANY DISCREPANCIES TO THE DESIGNER BEFORE ANY WORKS

ALL DIMENSIONS TO BE CHECKED ON SITE BEFORE ANY WORKS COMMENCE