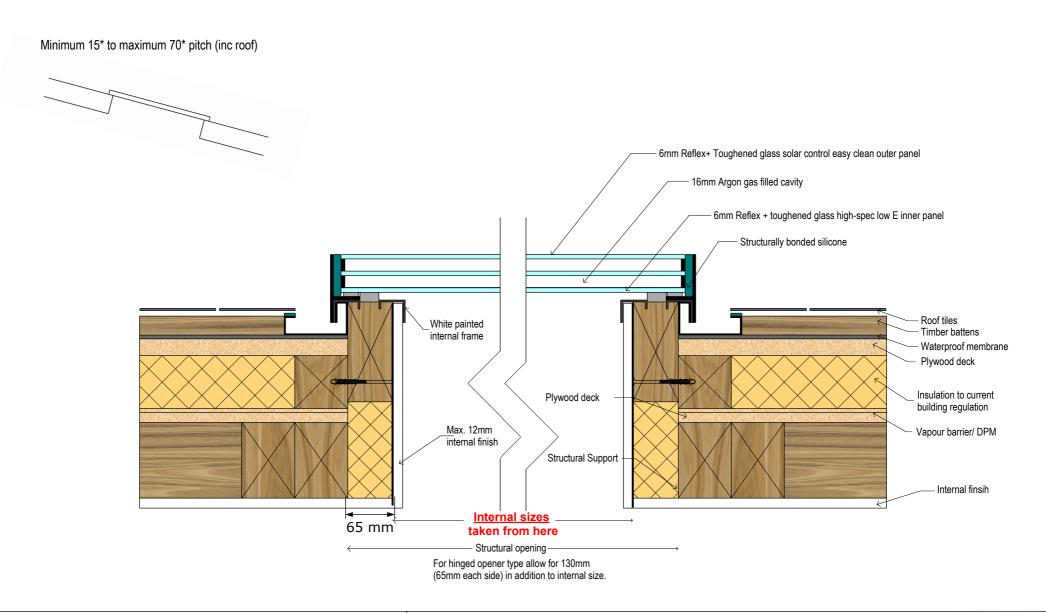

### LUXLITE HINGED OPENER SKYLIGHT ON WARM DECK ROOF CONSTRUCTION - TYPICAL FITTING GUIDELINES

THIS DRAWING IS FOR REFERENCE ONLY. PLEASE REPORT ANY DISCREPANCIES TO THE DESIGNER BEFORE ANY WORKS COMMENCE.

ALL DIMENSIONS TO BE CHECKED ON SITE BEFORE ANY WORKS COMMENCE.

| Reference: RM-Luxlite-H | Scale: Approx. 1:5 @ A4 |
|-------------------------|-------------------------|
| Date: 06/02/2017        | Revision No: X          |
| Drawn: TH Checked SS    |                         |