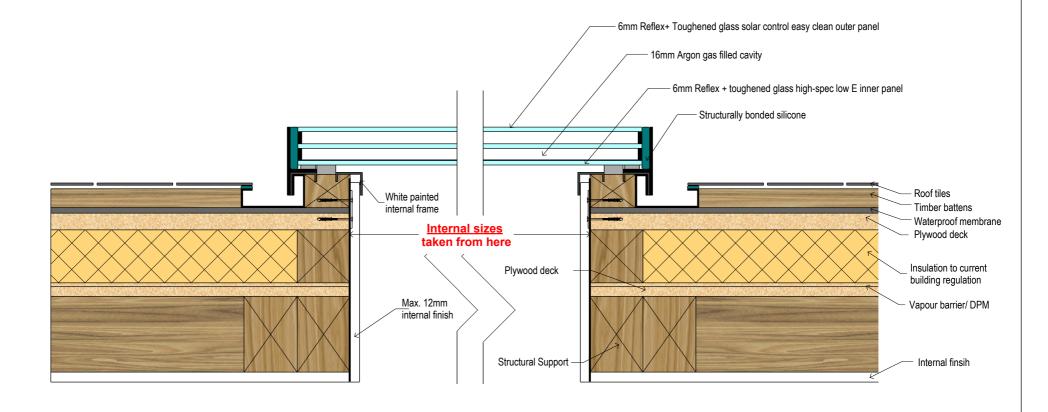

# LUXLITE FIXED SKYLIGHT ON WARM DECK ROOF CONSTRUCTION - TYPICAL FITTING GUIDELINES

THIS DRAWING IS FOR REFERENCE ONLY. PLEASE REPORT ANY DISCREPANCIES TO THE DESIGNER BEFORE ANY WORKS COMMENCE.

ALL DIMENSIONS TO BE CHECKED ON SITE BEFORE ANY WORKS COMMENCE.

| Reference: RM-Luxlite-F | Scale: Approx. 1:5 @ A4 |
|-------------------------|-------------------------|
| Date: 06/02/2017        | Revision No: X          |
| Drawn: TH Checked SS    |                         |