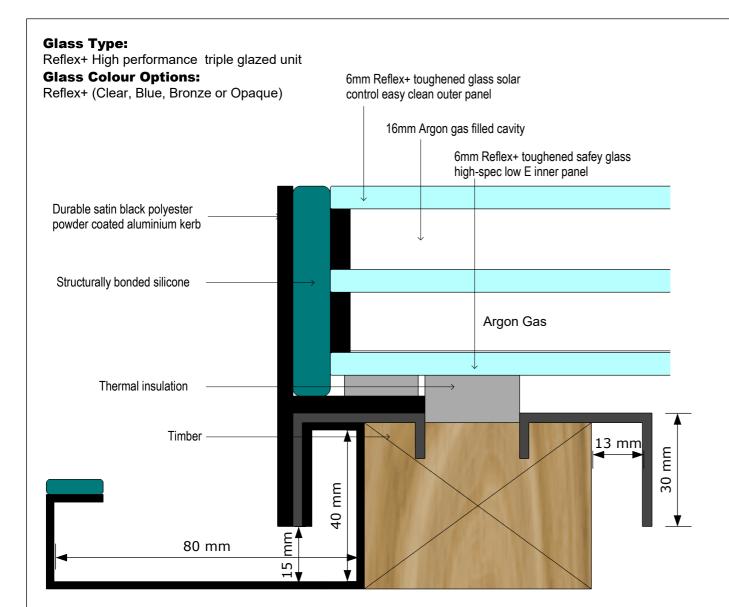

### **Glass Type:**

Reflex+ High performance triple glazed unit

## **Glass Colour Options:**

Reflex+ (Clear, Blue, Bronze or Opaque)

6mm Reflex+ toughened glass solar control easy clean outer panel 16mm Argon gas filled cavity

Structurally bonded silicone 6mm Reflex+ toughened safey glass high-spec low E inner panel Thermal insulation

Durable satin black polyester powder coated aluminium kerb

Timber