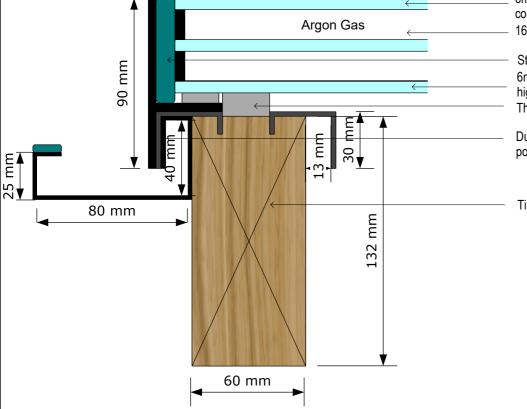

## **Glass Colour Options:**

Reflex+ (Clear, Blue, Bronze or Opaque)

6mm Reflex+ toughened glass solar control easy clean outer panel 16mm Argon gas filled cavity

Structurally bonded silicone 6mm Reflex+ toughened safey glass high-spec low E inner panel Thermal insulation

Durable satin black polyester powder coated aluminium kerb

Timber