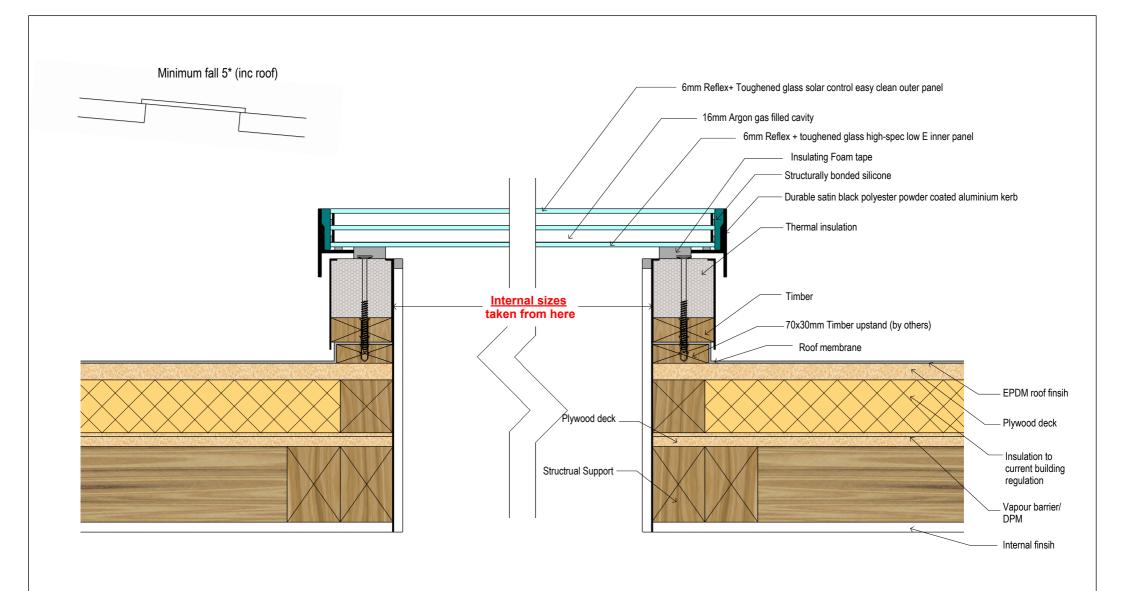

## Title: HINGED OPENER SKYLIGHT ON WARM DECK ROOF - TYPICAL FITTING GUIDELINES

THIS DRAWING IS FOR REFERENCE ONLY. PLEASE REPORT ANY DISCREPANCIES TO THE DESIGNER BEFORE ANY WORKS COMMENCE.

ALL DIMENSIONS TO BE CHECKED ON SITE BEFORE ANY WORKS COMMENCE.