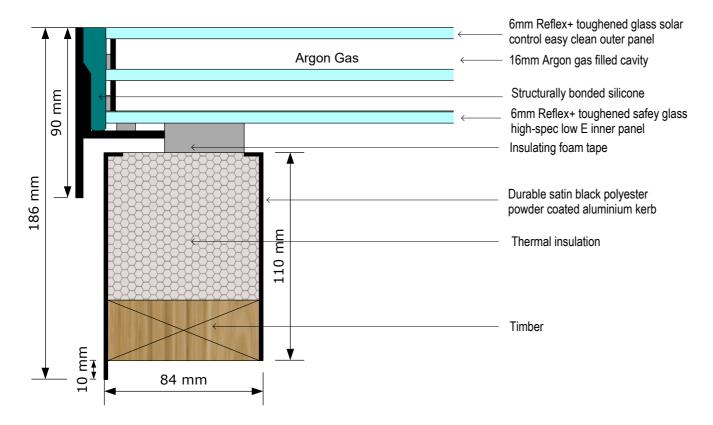

#### TECHNICAL DETAILS - HINGED OPENER SKYLIGHT

- Light Transmission of Clear glass = 70%
- Light Transmission of Blue glass = 40%
- Light Transmission of Bronze glass = 70%
- Light Transmission of Opaque/Obscure glass = 70%
- ∘ UV Blocked = 90%
- Spaces bar system = warm edge no metallic, Tri-seal/Super spacer desiccant impregnated
- o Toughened to BS EN 12150
- Manufactured to BS EN1279 Part 2 & 3
- Structural Frame = A satin black durable polyester powder coated aluminium integrated upstand featuring a two part (inner/outer) profile joined by resin thermal breaks creating a triple cavity and expanded polystyrene insert from added insulation