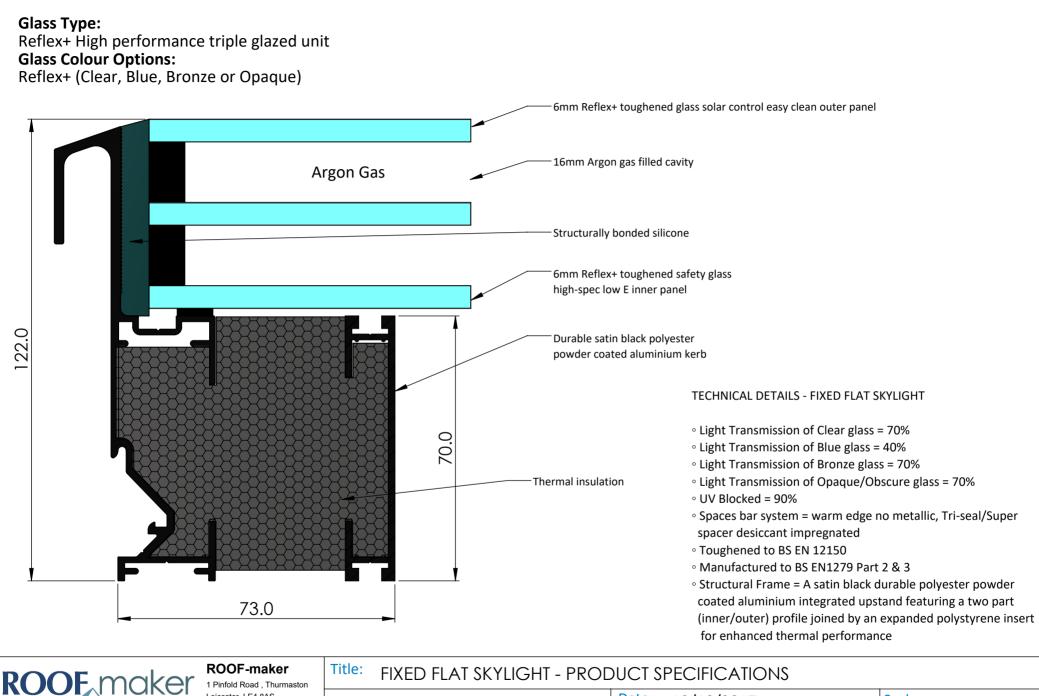

| <b>OF</b> .maker     | <b>ROOF-maker</b><br>1 Pinfold Road , Thurmaston    | FIXED FLAT SKYLIGHT - PRODUCT SPECIFICATIONS                                                                                              |                       |                 |
|----------------------|-----------------------------------------------------|-------------------------------------------------------------------------------------------------------------------------------------------|-----------------------|-----------------|
| ING NEW PERSPECTIVES | Tel: 0116 269 6297                                  | THIS DRAWING IS FOR REFERENCE ONLY. PLEASE REPORTANY DISCREPANCIES TO<br>THE DESIGNER BEFORE ANY WORKSCOMMENCE. ALL DIMENSIONS ARE IN mm. | Date: 19/10/2017      | Scale:          |
| ING NEW FERSFECTIVES | Fax: 0116 269 6291<br>Email: sales@roof-maker.co.uk | ALL DIMENSIONS TO BE CHECKED ON SITE BEFORE ANY WORKS COMMENCE.                                                                           | Drawn: CS Checked: SM | Approx. 1:1 @A4 |