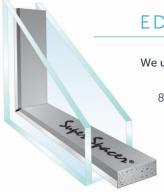

### EDGETECH WARM EDGE SUPER SPACER®

#### We use Super Spacer® in our entire product range to ensure your heat loss is kept to an absolute minimum.

80% of the energy lost through a window occurs at the edge of the glass because of the highly conductive nature of aluminium spacer. Super Spacer® is 950 times less conductive, blocking heat loss and reducing energy costs. Super Spacer reduces window Ug-values by up to 0.2W/m²k, allowing windows to achieve the highest window energy ratings.