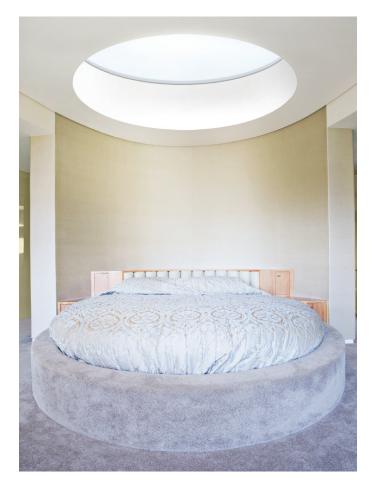

# PRODUCT SPECIFICATION GUIDE O-LITE

#### FEATURES

- Triple glazed as standard, achieving Ug-values as low as 0.6w/m2k
- Made to order and delivered within 7-10 working days
- Suitable for roofs pitched between 5-15 degrees
- Manufactured to 'internal dimensions' or 'visible glass size'
- Available in 3 sizes, in diameters of 750mm, 1000mm & 1500mm
- All aluminium construction, which gives maximum strength for longevity, with minimal weight, for easy handling
- Choice of glass specifications and tints to suit your requirements and budget
- Marine grade powder coated frames, to withstand the harshest weather conditions
- Easy clean glass on all products as standard, keeping the glass cleaner for longer and reducing the manual cleaning effort
- Decorative ceramic border which protects the glass seals from UV damage
- 20-year unit seal warranty and 10 years on aluminium and powder coating\*.