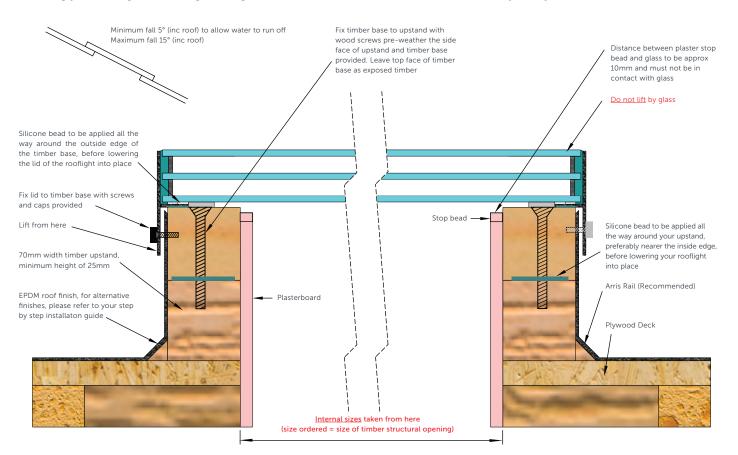

#### FAST INSTALLATION

A 10 minute installation time is achievable with careful planning and suitable lifting equipment. The weight of an O-Lite rooflight ranges from 40kgs - 130kgs. The rooflight will need to be 'weathered in' or 'flashed', which can be done with your chosen roof membrane or a separate flashing kit. This is not the responsibility of Roof Maker and will need to be completed by your builder or roofing contractor. Correct guidelines can be found in the installation guide at roof-maker.co.uk/help/technical-document-hub. Installing your rooflight according to the guidelines below will ensure it blends in seamlessly with your roof and internal finish.