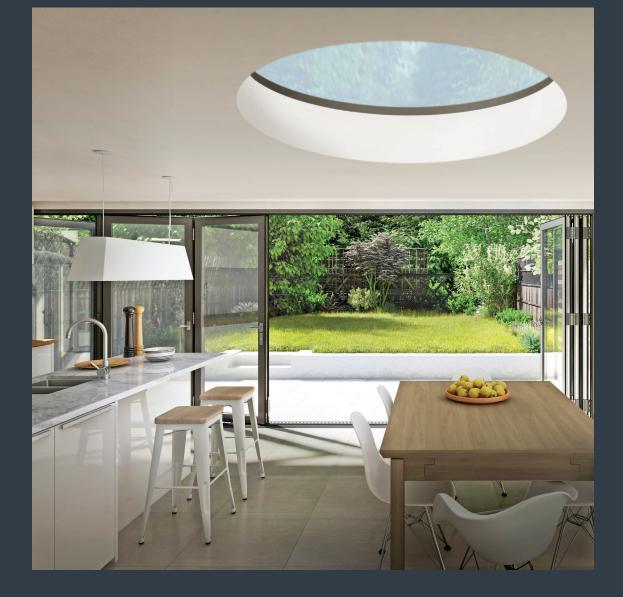

# PRODUCT SPECIFICATION GUIDE O-LITE

#### FEATURES

- Triple glazed as standard, achieving Ug-values as low as 0.6w/m2k
- Made to order and delivered within 7-10 working days
- Suitable for roofs pitched between 5-15 degrees
- Manufactured to 'internal dimensions' or 'visible glass size'
- Available in 3 sizes, in diameters of 750mm, 1000mm & 1500mm
- All aluminium construction, which gives maximum strength for longevity, with minimal weight, for easy handling
- Choice of glass specifications and tints to suit your requirements and budget
- Marine grade powder coated frames, to withstand the harshest weather conditions
- Easy clean glass on all products as standard, keeping the glass cleaner for longer and reducing the manual cleaning effort
- Decorative ceramic border which protects the glass seals from UV damage
- 20-year unit seal warranty and 10 years on aluminium and powder coating\*.