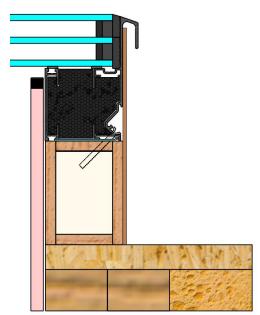

## PREPARE A TIMBER KERB FOR YOUR ROOFLIGHT

Prepare a 75mm width timber kerb for your rooflight. This should be a minimum of 25mm in height from the finished roof level. The internal dimensions of your kerb should match the internal dimensions of the rooflight/size ordered.

#### B: WHEN USING GRP ROOF FINISH

When using GRP to finish roof, silicone bond a 4mm plywood border around the upstand and kerb, this will provide a more suitable surface for the GRP layer to adhere to.