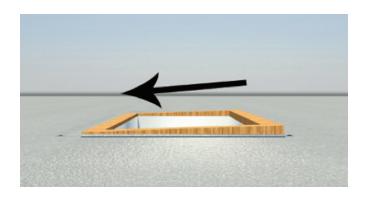

## PREPARE A TIMBER KERB FOR YOUR ROOFLIGHT

Prepare a 75mm width timber kerb for your rooflight. This should be a minimum of 25mm in height from the finished roof level. The internal dimensions of your kerb should match the internal dimensions of the rooflight/size ordered.

Your Fixed Flat Rooflight needs to be pitched at a minimum of 5° to allow water run-off. If your roof does not have this pitch, build the angle into your timber kerb. We recommend that you run the fall across the 'width' or 'shorter side' of the rooflight when building an angled kerb, as the fall will be less noticeable, which will improve the aesthetics when fitted.