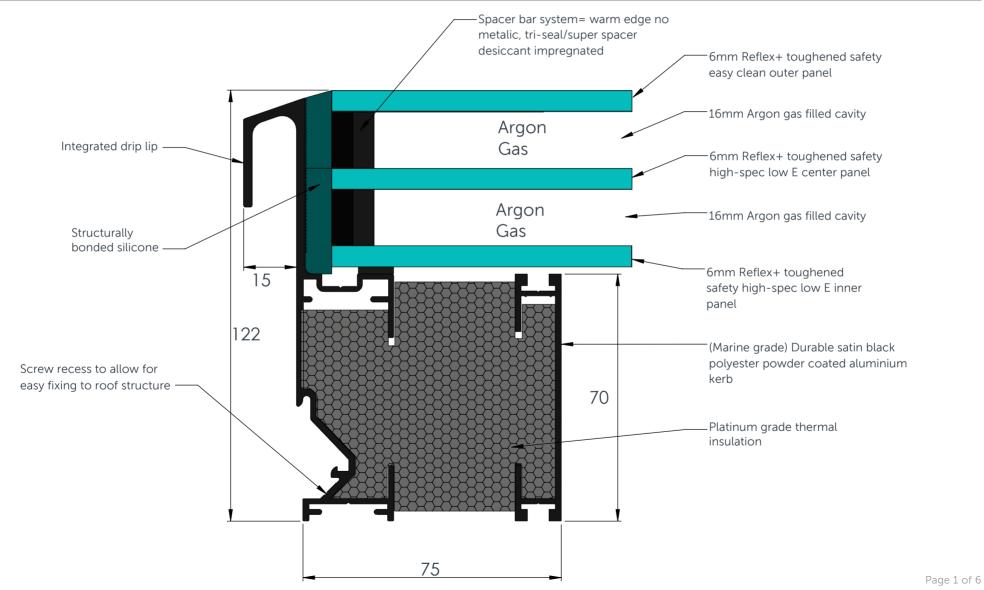

## TRIPLE GLAZED FIXED FLAT ROOFLIGHT: STANDARD PRODUCT SPECIFICATION

## ROOF SECTION FITTING GUIDE - TRIPLE GLAZED