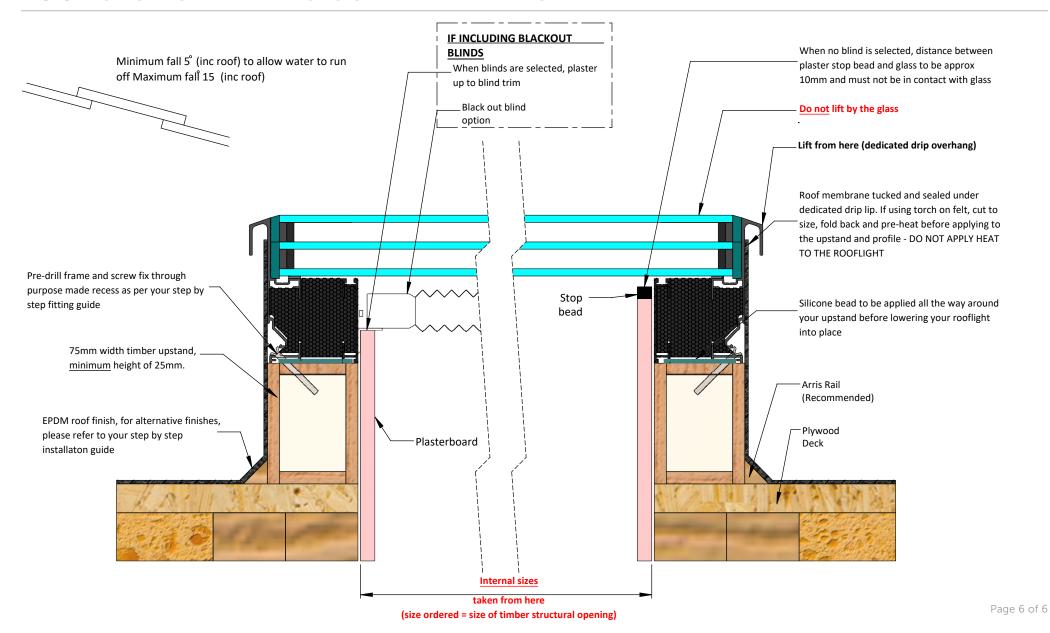

## PREPARE A TIMBER KERB FOR YOUR ROOFLIGHT

Prepare a 75mm width timber kerb for your rooflight. This should be a minimum of 25mm in height from the finished roof level. The internal dimensions of your kerb should match the internal dimensions of the rooflight/size ordered.

Your Fixed Flat Rooflight needs to be pitched at a minimum of 5° to allow water run-off. If your roof does not have this pitch, build the angle into your timber kerb. We recommend that you run the fall across the 'width' or 'shorter side' of the rooflight when building an angled kerb, as the fall will be less noticeable, which will improve the aesthetics when fitted.

#### APPLY SILICONE TO YOUR KERB

Apply a generous bead of silicone around the top face of the kerb, as shown. The bead of silicone should be applied approximately 20mm from the internal edge.

#### SECURE THE ROOFLIGHT TO THE KERB

Use the recess in the rooflight upstand to position the screws. Drill a pilot hole appropriate for your chosen screw diameter, and fix the frame with screws in the indicated positions: 100mm from each corner, and in the centre of the long sides.

#### A: SEAL THE ROOFLIGHT WITH THE ROOF MEMBRANE

Seal your flashing/roof membrane up the side of the rooflight, tucking it up underneath the dedicated drip overhang. When using a torch to seal roof membrane, cut material to the suitable size, fold back and apply heat to the sheet, away from the rooflight to avoid damage. Pre-heated membrane can then be bonded to the side of the rooflight.

#### B: WHEN USING GRP ROOF FINISH

When using GRP to finish roof, silicone bond a 4mm plywood border around the upstand and kerb, this will provide a more suitable surface for the GRP layer to adhere to.

## ROOF SECTION FITTING GUIDE - TRIPLE GLAZED