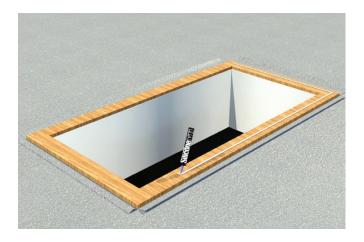

#### APPLY SILICONE TO YOUR KERB

Apply a generous bead of silicone around the top face of the kerb, as shown. The bead of silicone should be applied approximately 20mm from the internal edge.