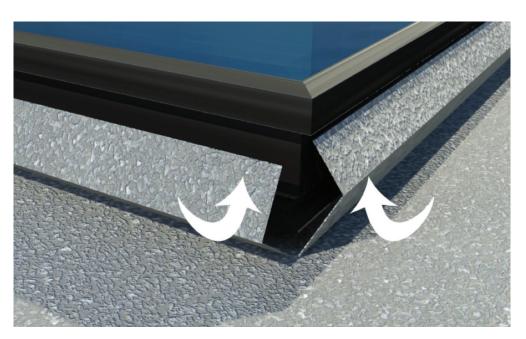

#### A: SEAL THE ROOFLIGHT WITH THE ROOF MEMBRANE

Seal your flashing/roof membrane up the side of the rooflight, tucking it up underneath the dedicated drip overhang. When using a torch to seal roof membrane, cut material to the suitable size, fold back and apply heat to the sheet, away from the rooflight to avoid damage. Pre-heated membrane can then be bonded to the side of the rooflight.