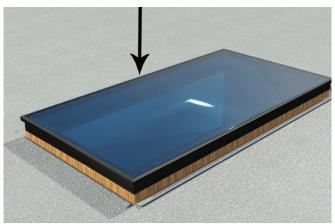

#### POSITION THE ROOFLIGHT

Bring your Fixed Flat Rooflight into position. Align the rooflight so that it is centered on the aperture.