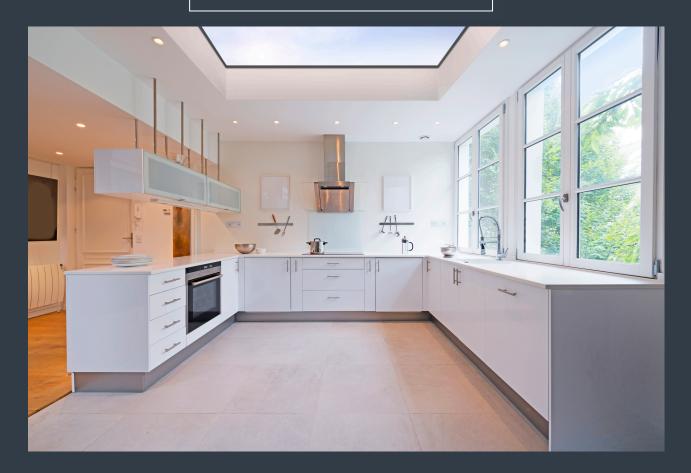

## ROOF MAKER

WORLD CLASS ROOFLIGHTS



PRODUCT SPECIFICATION AND INSTALLATION GUIDE

TRIPLE GLAZED FIXED FLAT ROOFLIGHT

## ROOF MAKER

WORLD CLASS ROOFLIGHTS

## TRIPLE GLAZED FIXED FLAT ROOFLIGHT: STANDARD PRODUCT SPECIFICATION



## TRIPLE GLAZED FIXED FLAT ROOFLIGHT: INSTALLATION GUIDE

# ON DELIVERY OF YOUR NEW FIXED FLAT ROOFLIGHT, YOU WILL RECIEVE:

• Your Fixed Flat Rooflight

## IN ADDITION TO YOUR NEW FIXED FLAT ROOFLIGHT, YOU WILL NEED;

- Silicone Adhesive Sealant (high quality; Dow Corning 791 recommended)
- Drill, bits and screws as required
- Materials to prepare a timber kerb

Please take precaution when moving heavy objects and working at height. Be sure to use the correct equipment. Guide weights based on size, are shown on the chart to the right.

| GUIDE WEIGHTS (Triple Glazed) |             |
|-----------