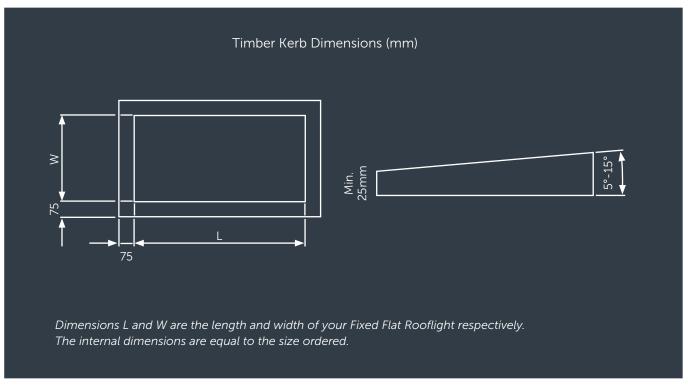

## PREPARE A TIMBER KERB FOR YOUR ROOFLIGHT

Prepare a 75mm width timber kerb for your rooflight. This should be a minimum of 25mm in height from the finished roof level. The internal dimensions of your kerb should match the internal dimensions of the rooflight/size ordered.

Your Fixed Flat Rooflight needs to be pitched at a minimum of 5° to allow water run-off. If your roof does not have this pitch, build the angle into your timber kerb. We recommend that you run the fall across the 'width' or 'shorter side' of the rooflight when building an angled kerb, as the fall will be less noticeable, which will improve the aesthetics when fitted.