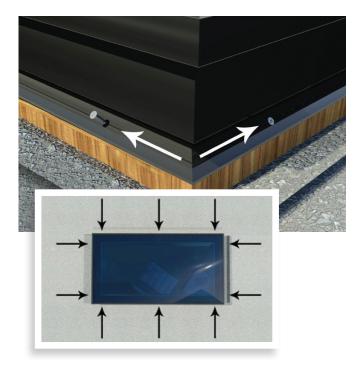

#### SECURE THE ROOFLIGHT TO THE KERB

Use the recess in the rooflight upstand to position the screws. Drill a pilot hole appropriate for your chosen screw diameter, and fix the frame with screws in the indicated positions: 100mm from each corner, and in the centre of the long sides.