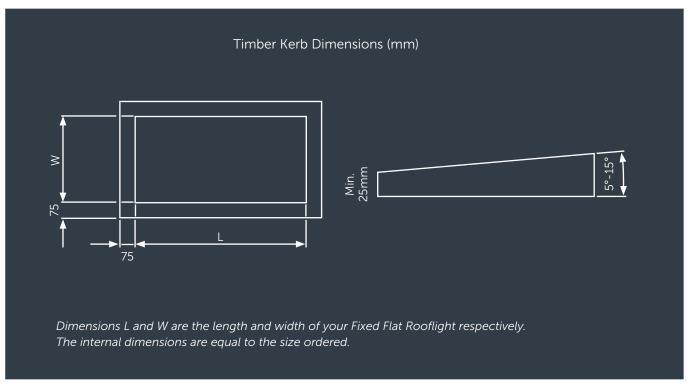

## PREPARE A TIMBER KERB FOR YOUR ROOFLIGHT

Prepare a 75mm width timber kerb for your rooflight. This should be a minimum of 25mm in height from the finished roof level. The internal dimensions of your kerb should match the internal dimensions of the rooflight/size ordered.

Your Fixed Flat Rooflight needs to be pitched at a minimum of 5° to allow water run-off. If your roof does not have this pitch, build the angle into your timber kerb. We recommend that you run the fall across the 'width' or 'shorter side' of the rooflight when building an angled kerb, as the fall will be less noticeable, which will improve the aesthetics when fitted.