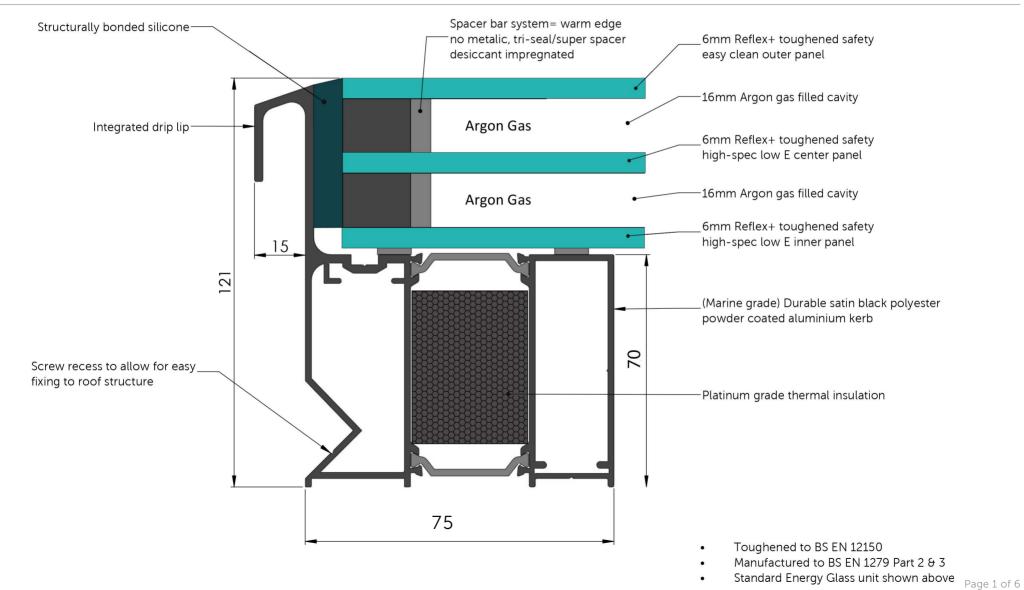

## ROOF MAKER

WORLD CLASS ROOFLIGHTS



# PRODUCT SPECIFICATION AND INSTALLATION GUIDE TRIPLE GLAZED FIXED FLAT ROOFLIGHT



WORLD CLASS ROOFLIGHTS

## TRIPLE GLAZED FIXED FLAT ROOFLIGHT: STANDARD PRODUCT SPECIFICATION



## TRIPLE GLAZED FIXED FLAT ROOFLIGHT: INSTALLATION GUIDE

## ON DELIVERY OF YOUR NEW FIXED FLAT ROOFLIGHT, YOU WILL RECIEVE:

• Your Fixed Flat Rooflight

## IN ADDITION TO YOUR NEW FIXED FLAT ROOFLIGHT, YOU WILL NEED;

- Silicone Adhesive Sealant (high quality; Dow Corning 791 recommended)
- Drill, bits and screws as required
- Materials to prepare a timber kerb

Please take precaution when moving heavy objects and working at height. Be sure to use the correct equipment. Guide weights based on size, are shown on the chart to the right.

| GUIDE WEIGHTS (Triple Glazed) |             |
|-------------------------------|-------------|
| Size (mm)                     | Weight (kg) |
| 400x400                       | 20          |
| 700x700                       | 43          |
| 1000x1000