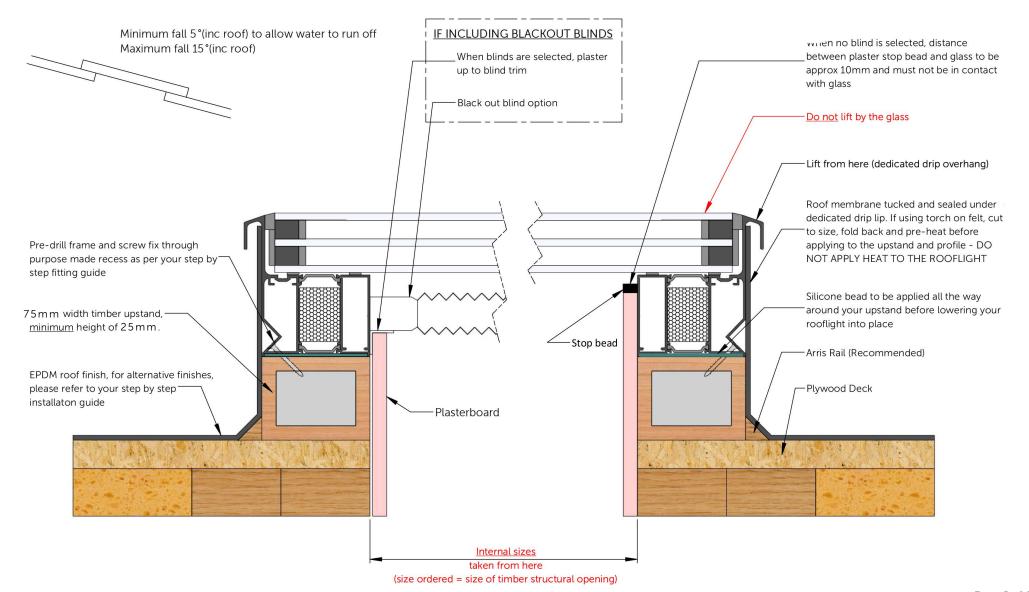

## PREPARE A TIMBER KERB FOR YOUR ROOFLIGHT

Prepare a 75mm width timber kerb for your rooflight. This should be a minimum of 25mm in height from the finished roof level. The internal dimensions of your kerb should match the internal dimensions of the rooflight/size ordered.

Your Fixed Flat Rooflight needs to be pitched at a minimum of 5° to allow water run-off. If your roof does not have this pitch, build the angle into your timber kerb. We recommend that you run the fall across the 'width' or 'shorter side' of the rooflight when building an angled kerb, as the fall will be less noticeable, which will improve the aesthetics when fitted.

#### APPLY SILICONE TO YOUR KERB

Apply a generous bead of silicone around the top face of the kerb, as shown. The bead of silicone should be applied approximately 20mm from the internal edge.

#### A: SEAL THE ROOFLIGHT WITH THE ROOF MEMBRANE

Seal your flashing/roof membrane up the side of the rooflight, tucking it up underneath the dedicated drip overhang. When using a torch to seal roof membrane, cut material to the suitable size, fold back and apply heat to the sheet, away from the rooflight to avoid damage. Pre-heated membrane can then be bonded to the side of the rooflight.

## ROOF SECTION FITTING GUIDE - TRIPLE GLAZED