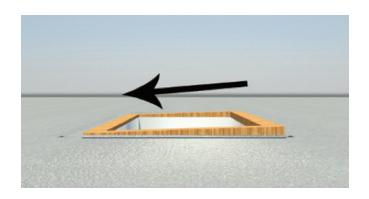

## PREPARE A TIMBER KERB FOR YOUR ROOFLIGHT

Prepare a 75mm width timber kerb for your rooflight. This should be a minimum of 25mm in height from the finished roof level. The internal dimensions of your kerb should match the internal dimensions of the rooflight/size ordered.

Your Fixed Flat Rooflight needs to be pitched at a minimum of 5° to allow water run-off. If your roof does not have this pitch, build the angle into your timber kerb. We recommend that you run the fall across the 'width' or 'shorter side' of the rooflight when building an angled kerb, as the fall will be less noticeable, which will improve the aesthetics when fitted.