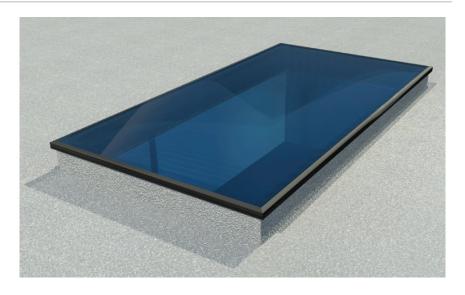

--------|
| Size (mm)                     | Weight (kg) |
| 400x400                       | 20          |
| 700x700                       | 43          |
| 1000x1000                     | 75          |
| 1500x1000                     | 105         |
| 2000x1000                     | 135         |
| 2500x1000                     | 165         |
| 3000x1000                     | 195         |
| 1500x1200                     | 122         |
| 2000x1200                     | 157         |
| 2500x1200                     | 192         |
| 1500x1400                     | 139         |
| 2000x1400                     | 179         |
| 3000x700                      | 148         |

PLEASE NOTE - weights stated can vary and work to a +/- 10% tolerance. We can provide weights for sizes not listed.



#### **INSTALLATION GUIDE**

Make sure to read through all steps and understand all requirements before beginning the installation.

Call us: 0116 269 6297 Mon-Fri 9-5pm

#### STEP ONE

## PREPARE A TIMBER KERB FOR YOUR ROOFLIGHT

Prepare a 75mm width timber kerb for your rooflight. This should be a minimum of 25mm in height from the finished roof level. The internal dimensions of your kerb should match the internal dimensions of the rooflight/size ordered.



Your Fixed Flat Rooflight needs to be pitched at a minimum of 5° to allow water run-off. If your roof does not have this pitch, build the angle into your timber kerb. We recommend that you run the fall across the 'width' or 'shorter side' of the rooflight when building an angled kerb, as the fall will be less noticeable, which will