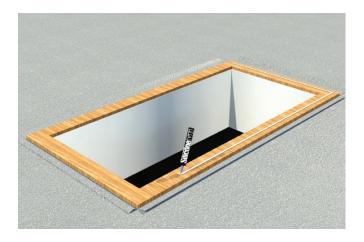

## PREPARE A TIMBER KERB FOR YOUR ROOFLIGHT

Prepare a 75mm width timber kerb for your rooflight. This should be a minimum of 25mm in height from the finished roof level. The internal dimensions of your kerb should match the internal dimensions of the rooflight/size ordered.

#### APPLY SILICONE TO YOUR KERB

Apply a generous bead of silicone around the top face of the kerb, as shown. The bead of silicone should be applied approximately 20mm from the internal edge.