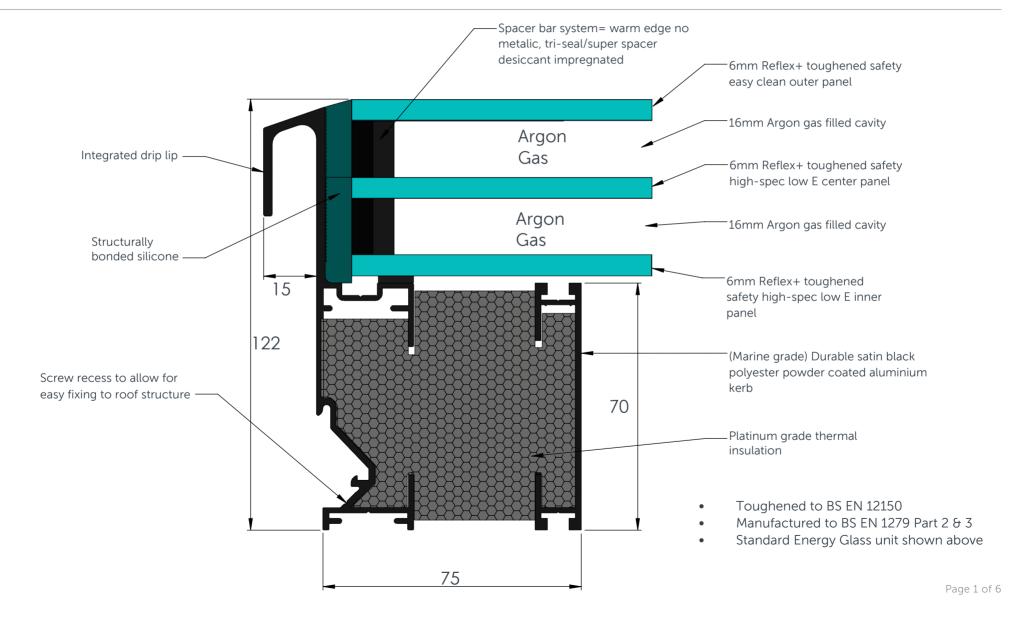

## ROOF MAKER

WORLD CLASS ROOFLIGHTS



# PRODUCT SPECIFICATION AND INSTALLATION GUIDE TRIPLE GLAZED FIXED FLAT ROOFLIGHT

WORLD CLASS ROOFLIGHTS

Call us: 0116 269 6297 Mon-Fri 9-5pm

## TRIPLE GLAZED FIXED FLAT ROOFLIGHT: STANDARD PRODUCT SPECIFICATION



## TRIPLE GLAZED FIXED FLAT ROOFLIGHT: INSTALLATION GUIDE

## ON DELIVERY OF YOUR NEW FIXED FLAT ROOFLIGHT, YOU WILL RECIEVE:

• Your Fixed Flat Rooflight

## IN ADDITION TO YOUR NEW FIXED FLAT ROOFLIGHT, YOU WILL NEED;

- Silicone Adhesive Sealant (high quality; Dow Corning 791 recommended)
- Drill, bits and screws as required
- Materials to prepare a timber kerb

Please take precaution when moving heavy objects and working at height. Be sure to use the correct equipment. Guide weights based on size, are shown on the chart to the right.

| GUIDE WEIGHTS (Triple Glazed) |             |
|-------------------------------|-------------|
| Size (mm)                     | Weight (kg) |
| 400x400                       | 20          |
| 700x700                       | 43          |
| 1000x1000