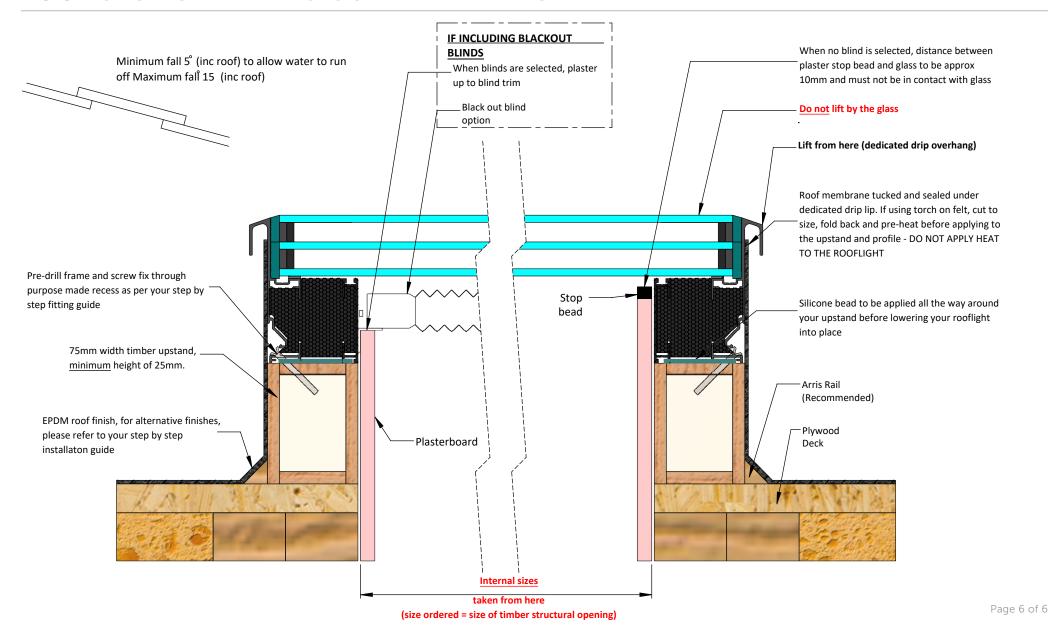

## PREPARE A TIMBER KERB FOR YOUR ROOFLIGHT

Prepare a 75mm width timber kerb for your rooflight. This should be a minimum of 25mm in height from the finished roof level. The internal dimensions of your kerb should match the internal dimensions of the rooflight/size ordered.

Your Fixed Flat Rooflight needs to be pitched at a minimum of 5° to allow water run-off. If your roof does not have this pitch, build the angle into your timber kerb. We recommend that you run the fall across the 'width' or 'shorter side' of the rooflight when building an angled kerb, as the fall will be less noticeable, which will improve the aesthetics when fitted.

#### APPLY SILICONE TO YOUR KERB

Apply a generous bead of silicone around the top face of the kerb, as shown. The bead of silicone should be applied approximately 20mm from the internal edge.

#### A: SEAL THE ROOFLIGHT WITH THE ROOF MEMBRANE

Seal your flashing/roof membrane up the side of the rooflight, tucking it up underneath the dedicated drip overhang. When using a torch to seal roof membrane, cut material to the suitable size, fold back and apply heat to the sheet, away from the rooflight to avoid damage. Pre-heated membrane can then be bonded to the side of the rooflight.

#### B: WHEN USING GRP ROOF FINISH

When using GRP to finish roof, silicone bond a 4mm plywood border around the upstand and kerb, this will provide a more suitable surface for the GRP layer to adhere to.