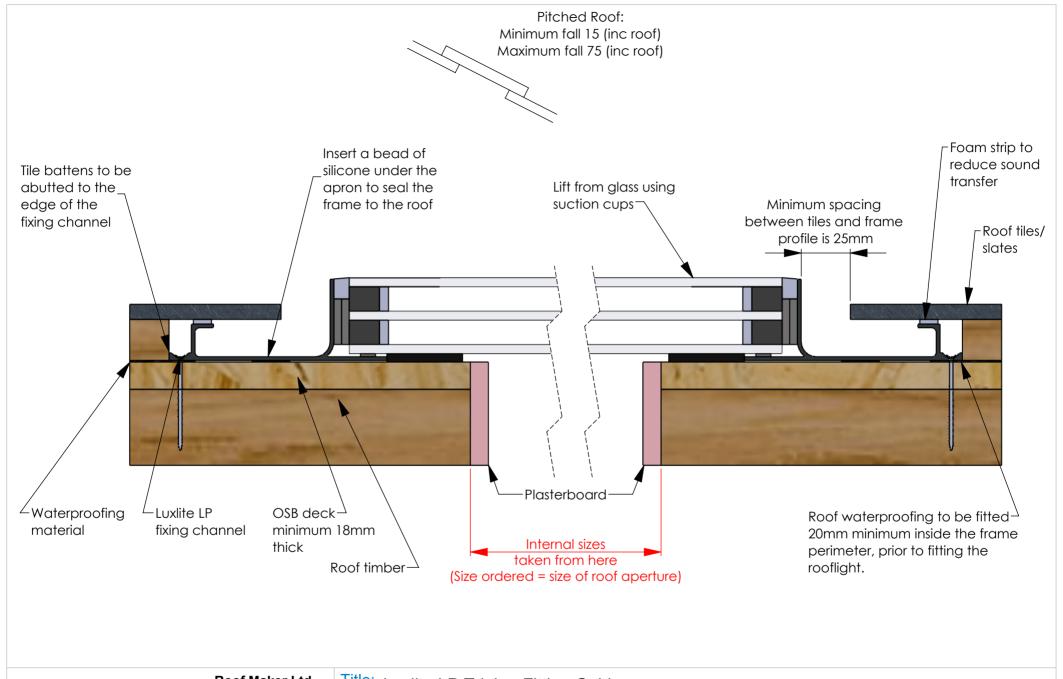

## Title: Luxlite LP Triple - Fitting Guide

THIS DRAWING IS FOR REFERENCE ONLY. PLEASE REPORT ANY DISCREPANCIES TO THE DESIGNER BEFORE ANY WORKS COMMENCE. ALL DIMENSIONS ARE IN mm. ALL DIMENSIONS TO BE CHECKED ON SITE BEFORE ANY WORKS COMMENCE.

Date: 17/08/2022

Drawn: JD

Scale:

Checked: PG

Approx 1:2 @A4