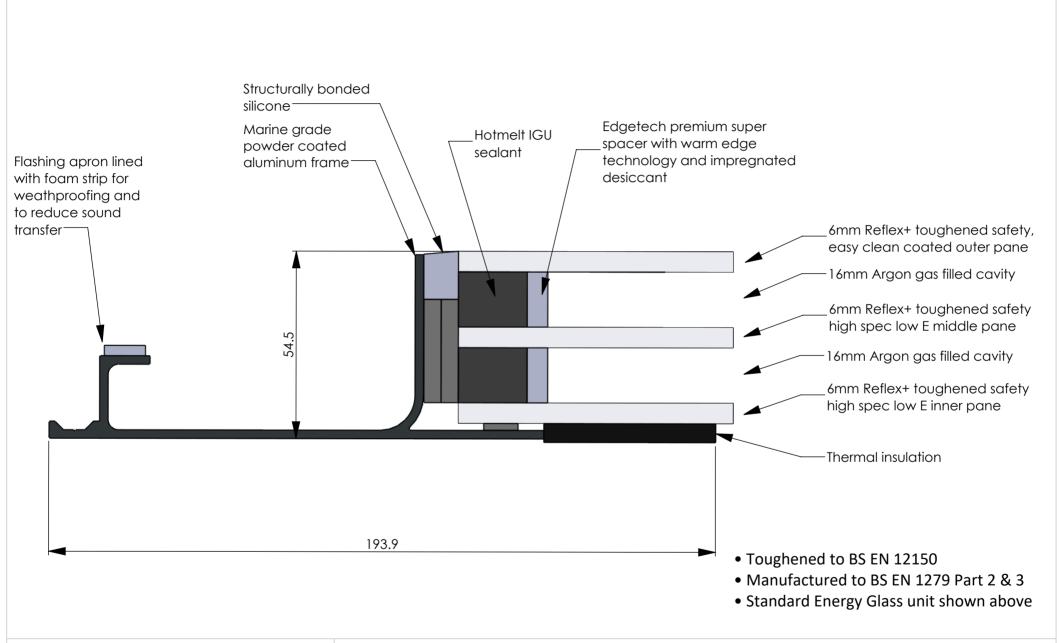

## Title: Luxlite LP Triple - Product Specification

THIS DRAWING IS FOR REFERENCE ONLY. PLEASE REPORT ANY DISCREPANCIES TO THE DESIGNER BEFORE ANY WORKS COMMENCE. ALL DIMENSIONS ARE IN mm. ALL DIMENSIONS TO BE CHECKED ON SITE BEFORE ANY WORKS COMMENCE.

Date: 05/08/22

Drawn: JD

Scale:

Checked: PG

Approx 1:1 @A4