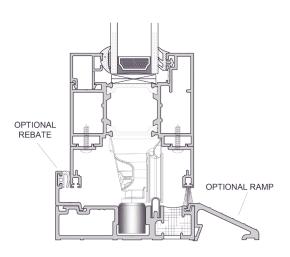

# Threshold options - 150mm cill

All measurements in mm

Standard threshold with 150mm cill

Low threshold with 150mm cill

Low threshold with rebate and 150mm cill

**WORLD CLASS ROOFLIGHTS** 

# Threshold options - No cill

All measurements in mm

Standard threshold - no cill

Low threshold - no cill

Low threshold with rebate - no cill

#### **SPECIFICATIONS**

Finish Powder coated to marine-grade quality.

Hardware Complete customisation - specify the colour of your handles and

hardware.

Threshold Optional low-threshold feature to reduce the risk of tripping.

### **Cross Sections**

Standard threshold detail

Low threshold detail

Head detail

Intermediate detail integrated lock

Outer frame detail with adjustable jambs