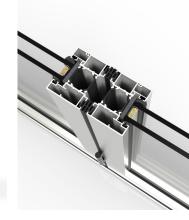

### Thermfold® Aluminium Bifold Doors

Our Thermfold® Bifold Door system features our high performance reflex® glass units along with hardware from Mila combined with Cortizo system components – for a door system you can really be proud of.

- Our Thermfold® aluminium bifold doors feature Roof Maker's very own highperformance reflex® glass units, tested to BS EN1279 parts 2 & 3.
- Marine grade powder coated and fully thermally broken aluminium frame
- Choice of triple or double glazed with Ug-values as low as 1.1w/m2k
- Available in configurations up to 14 panels wide
- Class 4 Air permeability
- Class 9A Water tightness
- Class A3 Wind resistance
- Security tested and passed to PAS24