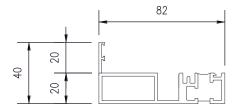

# Threshold options - 150mm cill

All measurements in mm

Standard threshold with 150mm cill

Low threshold with 150mm cill

Low threshold with rebate and 150mm cill

**WORLD CLASS ROOFLIGHTS** 

# Threshold options - No cill

All measurements in mm

Standard threshold - no cill

Low threshold - no cill

Low threshold with rebate - no cill

### **Cross Sections**

Standard threshold detail

Low threshold detail

Head detail

Intermediate detail integrated lock

Outer frame detail with adjustable jambs