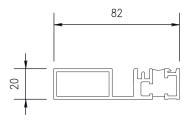

# Threshold options - 150mm cill

All measurements in mm

Standard threshold with 150mm cill

Low threshold with 150mm cill

Low threshold with rebate and 150mm cill

**WORLD CLASS ROOFLIGHTS** 

# Threshold options - No cill

All measurements in mm

Standard threshold - no cill

Low threshold - no cill

Low threshold with rebate - no cill

### **Cross Sections**

Standard threshold detail

Low threshold detail

Head detail

Intermediate detail integrated lock

Outer frame detail with adjustable jambs