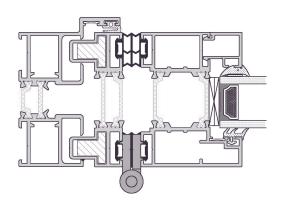

### **Cross Sections**

Standard threshold detail

Low threshold detail

Head detail

Intermediate detail integrated lock

Outer frame detail with adjustable jambs