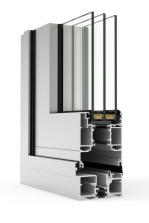

Trickle Vent Bar or leaf trickle vent options.

Frame width: 55mm

Frame depth: 73mm inside to outside 120mm Glass possibilities : 28mm double glazing units &

32mm triple glazed units

Door profile thickness 1.8mm

Max sash height: 2500mm

Max sash width: 1200mm

Max sash weight: 120kg

Thermal properties From 1.1 W/m2k

Air: Class 4
Wind: Class A3
Water: Class 9A

**WORLD CLASS ROOFLIGHTS** 

### **Cross Sections**

Standard threshold detail

Low threshold detail

Head detail

Intermediate detail integrated lock

Outer frame detail with adjustable jambs