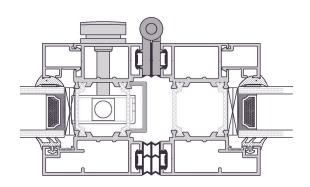

### **Cross Sections**

Standard threshold detail

Low threshold detail

Head detail

Intermediate detail integrated lock

Outer frame detail with adjustable jambs