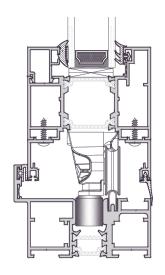

# Threshold options - 150mm cill

All measurements in mm

Standard threshold with 150mm cill

Low threshold with 150mm cill

Low threshold with rebate and 150mm cill

**WORLD CLASS ROOFLIGHTS** 

# Threshold options - No cill

All measurements in mm

Standard threshold - no cill

Low threshold - no cill

Low threshold with rebate - no cill

### **Cross Sections**

Standard threshold detail

Low threshold detail

Head detail

Intermediate detail integrated lock

Outer frame detail with adjustable jambs