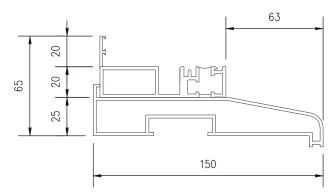

# Threshold options - 150mm cill

All measurements in mm

Standard threshold with 150mm cill

Low threshold with 150mm cill

Low threshold with rebate and 150mm cill

**WORLD CLASS ROOFLIGHTS** 

### **Cross Sections**

Standard threshold detail

Low threshold detail

Head detail

Intermediate detail integrated lock

Outer frame detail with adjustable jambs