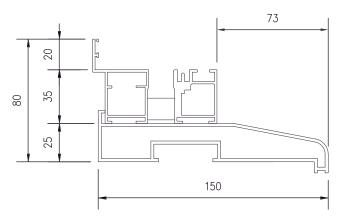

# Threshold options - 150mm cill

All measurements in mm

Standard threshold with 150mm cill

Low threshold with 150mm cill

Low threshold with rebate and 150mm cill

**WORLD CLASS ROOFLIGHTS** 

### **Cross Sections**

Standard threshold detail

Low threshold detail

Head detail

Intermediate detail integrated lock

Outer frame detail with adjustable jambs