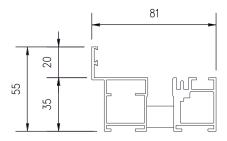

### **Cross Sections**

Standard threshold detail

Low threshold detail

Head detail

Intermediate detail integrated lock

Outer frame detail with adjustable jambs