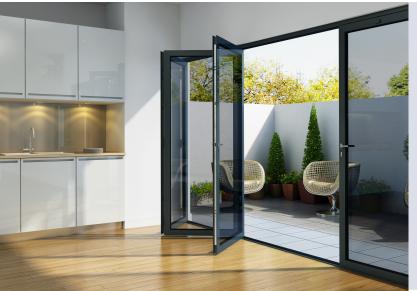

### Thermfold® Aluminium Bifold Doors

Our Thermfold® Bifold Door system features our high performance reflex® glass units along with hardware from Mila combined with Cortizo system components – for a door system you can really be proud of.

These high performance bifold doors are perfect for exterior spaces such as patios and are designed to match our minimalistic aluminium powder coated rooflight range with reflex® glass and an industry-leading 10-year unit seal warranty.

- Our Thermfold® aluminium bifold doors feature Roof Maker's very own highperformance reflex® glass units, tested to BS EN1279 parts 2 & 3.
- Marine grade powder coated and fully thermally broken aluminium frame
- Choice of triple or double glazed with Ug-values as low as 1.1w/m2k
- Available in configurations up to 14 panels wide
- Class 4 Air permeability
- Class 9A Water tightness
- Class A3 Wind resistance
- Security tested and passed to PAS24