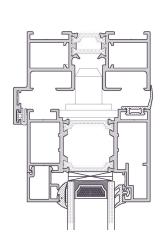

# Threshold options - 150mm cill

All measurements in mm

Standard threshold with 150mm cill

Low threshold with 150mm cill

Low threshold with rebate and 150mm cill

**WORLD CLASS ROOFLIGHTS** 

# Threshold options - No cill

All measurements in mm

Standard threshold - no cill

Low threshold - no cill

Low threshold with rebate - no cill

### **Cross Sections**

Standard threshold detail

Low threshold detail

Head detail

Intermediate detail integrated lock

Outer frame detail with adjustable jambs