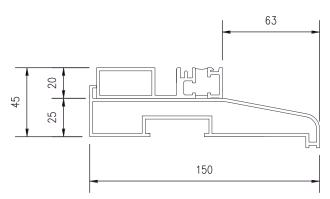

# Threshold options - No cill

All measurements in mm

Standard threshold - no cill

Low threshold - no cill

Low threshold with rebate - no cill

### **Cross Sections**

Standard threshold detail

Low threshold detail

Head detail

Intermediate detail integrated lock

Outer frame detail with adjustable jambs