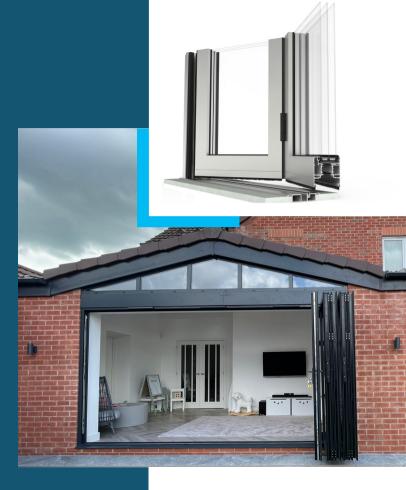

## Aluminium Bifold Door System

Designed to match our minimalistic aluminium rooflights

ROOF MAKER

"Integrity is our foundation, excellence is our pursuit, innovation is our goal"

## Let in more light

Our Thermfold<sup>®</sup> Bifold Door system features our highperformance Reflex<sup>®</sup> glass units along with hardware from Mila, combined with Cortizo system components – for a door system you can really be proud of.

These high-performance bifold doors are designed to match our minimalistic aluminium powder coated rooflight range that also feature Reflex® glass units. We offer an industry leading 10-year unit seal and aluminium frame warranty on our Thermfold® Bifold Door system.

A low threshold that connects your indoor and outdoor floors seamlessly is an option, or choose a rebated threshold if you need better weather resistance.