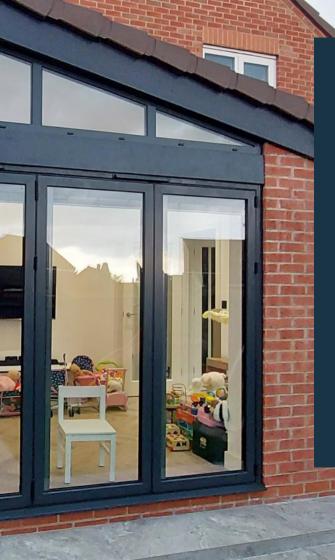

# Options to suit your lifestyle

Thermfold® Bifold Door configuration options are very flexible; choose panels that fold inside or outside your property, with your specification of panel arrangement. Order panels of any size up to a maximum of 1200mm wide x 3000mm high for double glazed, and 1100mm wide x 2400mm high for triple glazed.

A low threshold that connects your indoor and outdoor floors seamlessly is an option, or choose a rebated threshold if you need better weather resistance.