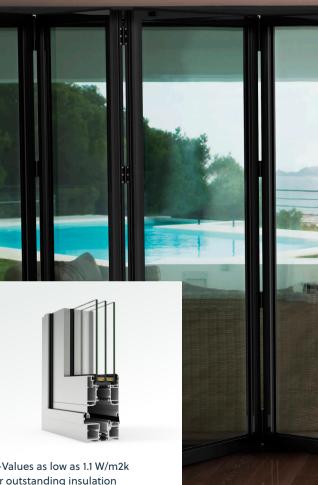

#### Keeps you warmer in the winter and cooler in the summer

Thermfold® is manufactured with a thermally broken aluminium profile for exceptional insulation to reduce heat loss and reduce your energy bills. A 30mm thermal break is used across double and triple glazed options.

These options are available in both our bifold and rooflight range.

U-Values as low as 1.1 W/m2k for outstanding insulation \*based on triple glazed option

Low threshold option shown in image - details on page 3