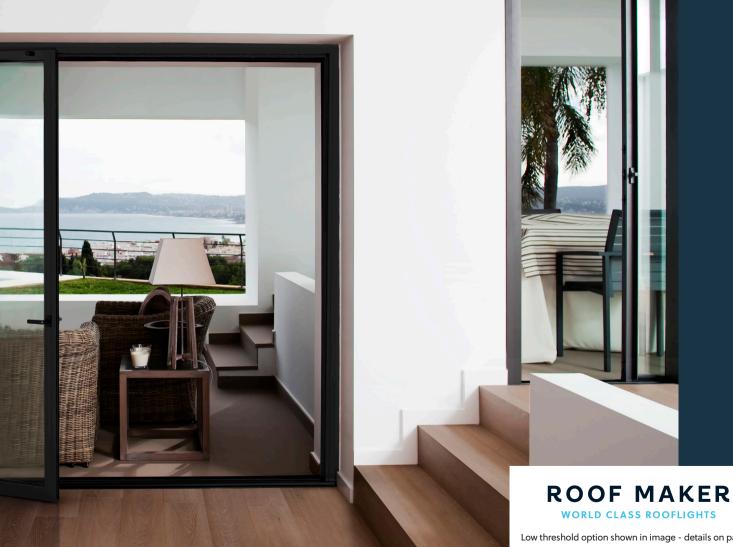

A low threshold that connects your indoor and outdoor floors seamlessly is an option, or choose a rebated threshold if you need better weather resistance.

These options are available in both our bifold and rooflight range.

U-Values as low as 1.1 W/m2k for outstanding insulation \*based on triple glazed option

Low threshold option shown in image - details on page 3