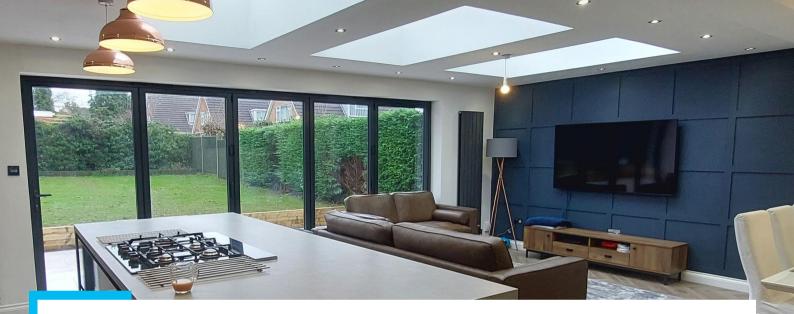

## Let in more light

Our Thermfold<sup>®</sup> Bifold Door system features our highperformance Reflex<sup>®</sup> glass units along with hardware from Mila, combined with Cortizo system components – for a door system you can really be proud of.

# Options to suit your lifestyle

Thermfold® Bifold Door configuration options are very flexible; choose panels that fold inside or outside your property, with your specification of panel arrangement. Order panels of any size up to a maximum of 1200mm wide x 3000mm high for double glazed, and 1100mm wide x 2400mm high for triple glazed.