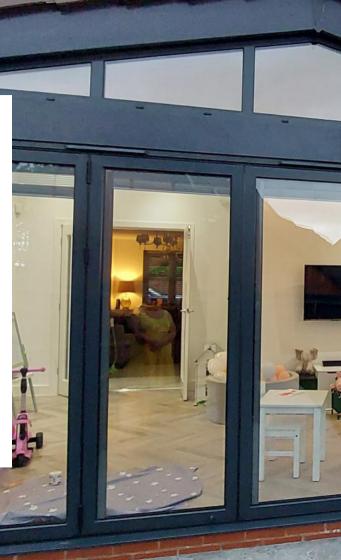

## Let in more light

Our Thermfold<sup>®</sup> Bifold Door system features our highperformance Reflex<sup>®</sup> glass units along with hardware from Mila, combined with Cortizo system components – for a door system you can really be proud of.

These high-performance bifold doors are designed to match our minimalistic aluminium powder coated rooflight range that also feature Reflex® glass units. We offer an industry leading 10-year unit seal and aluminium frame warranty on our Thermfold® Bifold Door system.