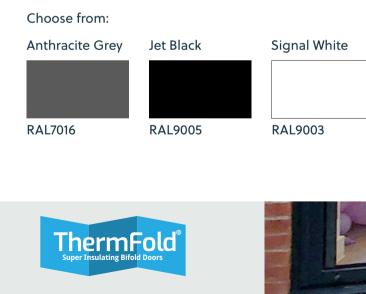

#### Colour options

Thermfold<sup>®</sup> are manufactured from premium aluminium, finished with marine grade powder coating for optimum durability as per our rooflights.