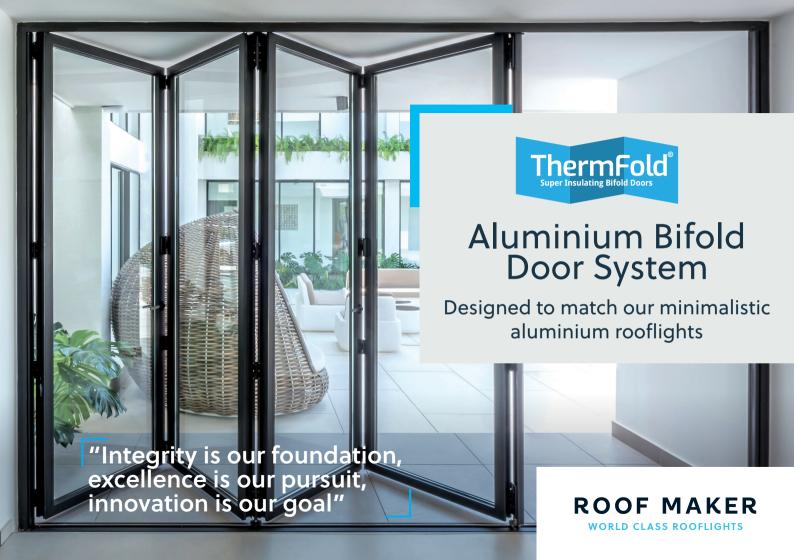

### Let in more light

Our Thermfold® Bifold Door system features our highperformance Reflex® glass units along with hardware from Mila – for a door system you can really be proud of.

These high-performance bifold doors are designed to match our minimalistic aluminium powder coated rooflight range that also feature Reflex® glass units. We offer an industry leading 10-year unit seal and aluminium frame warranty on our Thermfold® Bifold Door system.

# Options to suit your lifestyle

Thermfold® Bifold Door configuration options are very flexible; choose panels that fold inside or outside your property, with your specification of panel arrangement. Order panels of any size up to a maximum of 1200mm wide x 3000mm high for double glazed, and 1100mm wide x 2400mm high for triple glazed.

Thermfold® Bifold Doors feature Roof Maker's high-performance Reflex® glass units, tested to BS EN1279 parts 2 & 3.

The range of high-quality Mila handles finish off the slim door frames perfectly.

A low threshold that connects your indoor and outdoor floors seamlessly is an option, or choose a rebated threshold if you need better weather resistance.