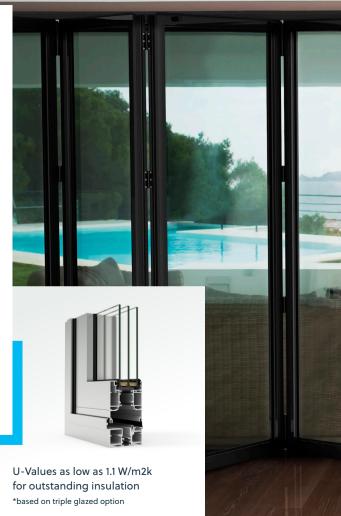

### Keeps you warmer in the winter and cooler in the summer

Thermfold® is manufactured with a thermally broken aluminium profile for exceptional insulation to reduce heat loss and reduce your energy bills. A 30mm thermal break is used across double and triple glazed options.

These options are available in both our bifold and rooflight range.

Thermfold® are manufactured from premium aluminium, finished with marine grade powder coating for optimum durability as per our rooflights.