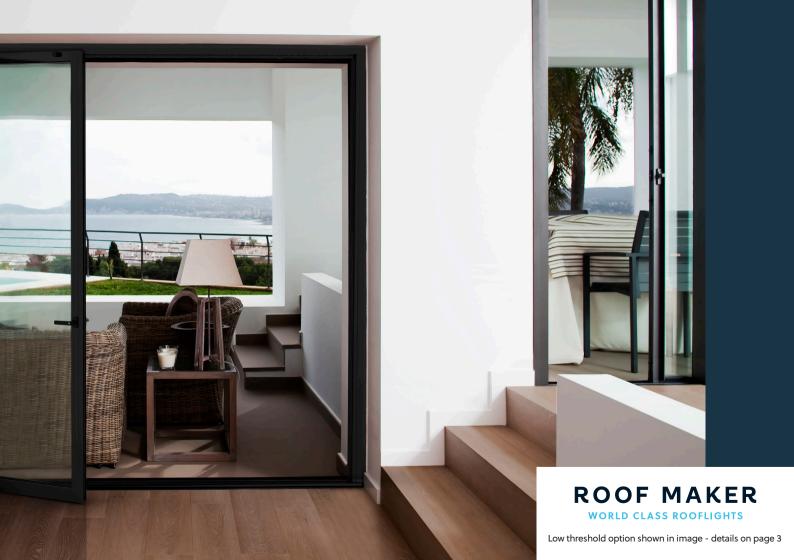

# Options to suit your lifestyle

Thermfold® Bifold Door configuration options are very flexible; choose panels that fold inside or outside your property, with your specification of panel arrangement. Order panels of any size up to a maximum of 1200mm wide x 3000mm high for double glazed, and 1100mm wide x 2400mm high for triple glazed.

Thermfold® Bifold Doors feature Roof Maker's high-performance Reflex® glass units, tested to BS EN1279 parts 2 & 3.

The range of high-quality Mila handles finish off the slim door frames perfectly.

A low threshold that connects your indoor and outdoor floors seamlessly is an option, or choose a rebated threshold if you need better weather resistance.