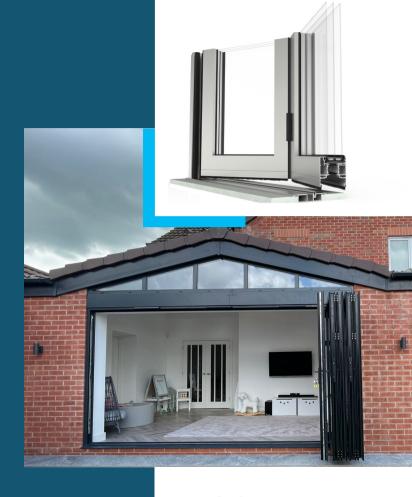

### Let in more light

Our Thermfold® Bifold Door system features our highperformance Reflex® glass units along with hardware from Mila – for a door system you can really be proud of.

These high-performance bifold doors are designed to match our minimalistic aluminium powder coated rooflight range that also feature Reflex® glass units. We offer an industry leading 10-year unit seal and aluminium frame warranty on our Thermfold® Bifold Door system.

# Options to suit your lifestyle

Thermfold® Bifold Door configuration options are very flexible; choose panels that fold inside or outside your property, with your specification of panel arrangement. Order panels of any size up to a maximum of 1200mm wide x 3000mm high for double glazed, and 1100mm wide x 2400mm high for triple glazed.

### Keeps you warmer in the winter and cooler in the summer

Thermfold® is manufactured with a thermally broken aluminium profile for exceptional insulation to reduce heat loss and reduce your energy bills. A 30mm thermal break is used across double and triple glazed options.

These options are available in both our bifold and rooflight range.

Thermfold® are manufactured from premium aluminium, finished with marine grade powder coating for optimum durability as per our rooflights.