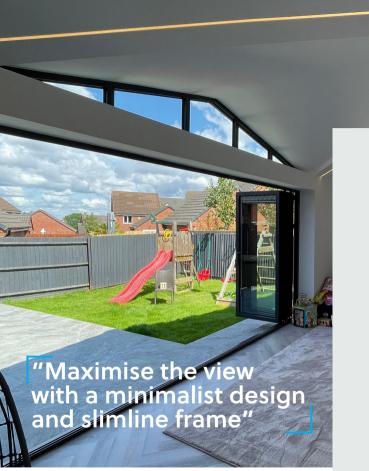

# Options to suit your lifestyle

Thermfold® Bifold Door configuration options are very flexible; choose panels that fold inside or outside your property, with your specification of panel arrangement. Order panels of any size up to a maximum of 1200mm wide x 3000mm high for double glazed, and 1100mm wide x 2400mm high for triple glazed.

Thermfold® Bifold Doors feature Roof Maker's high-performance Reflex® glass units, tested to BS EN1279 parts 2 & 3.

The range of high-quality Mila handles finish off the slim door frames perfectly.

A low threshold that connects your indoor and outdoor floors seamlessly is an option, or choose a rebated threshold if you need better weather resistance.