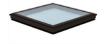

Thermfold® Bifold Doors feature Roof Maker's high-performance Reflex® glass units, tested to BS EN1279 parts 2 & 3.

The range of high-quality Mila handles finish off the slim door frames perfectly.

A low threshold that connects your indoor and outdoor floors seamlessly is an option, or choose a rebated threshold if you need better weather resistance.

### Keeps you warmer in the winter and cooler in the summer

Thermfold® is manufactured with a thermally broken aluminium profile for exceptional insulation to reduce heat loss and reduce your energy bills. A 30mm thermal break is used across double and triple glazed options.