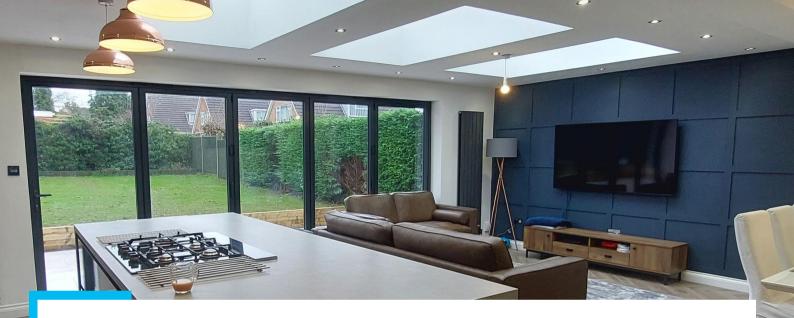

### Let in more light

Our Thermfold® Bifold Door system features our highperformance Reflex® glass units along with hardware from Mila – for a door system you can really be proud of.

These high-performance bifold doors are designed to match our minimalistic aluminium powder coated rooflight range that also feature Reflex® glass units. We offer an industry leading 10-year unit seal and aluminium frame warranty on our Thermfold® Bifold Door system.

### Keeps you warmer in the winter and cooler in the summer

Thermfold® is manufactured with a thermally broken aluminium profile for exceptional insulation to reduce heat loss and reduce your energy bills. A 30mm thermal break is used across double and triple glazed options.