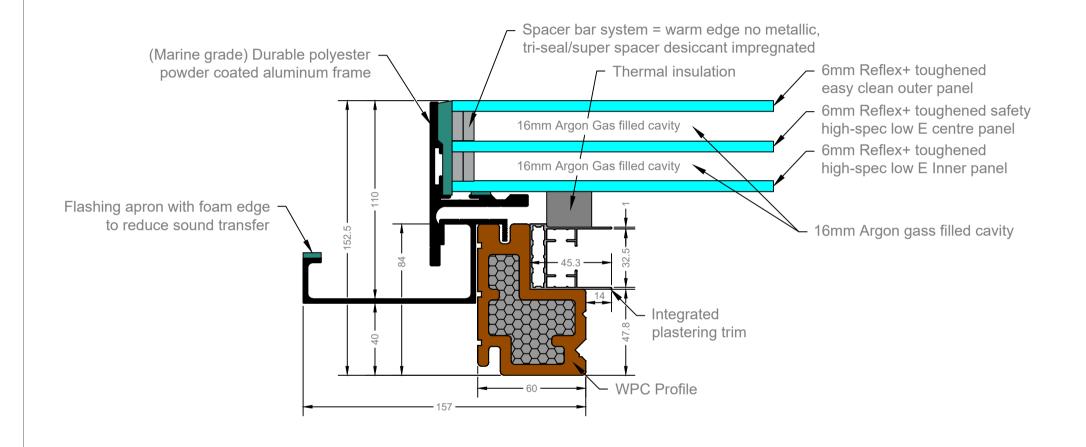

## Title: FIXED & OPENING LUXLITE (TRIPLE GLAZED): STANDARD PRODUCT SPECIFICATION

THIS DRAWING IS FOR REFERENCE ONLY. PLEASE REPORT ANY DISCREPANCIES TO THE DESIGNER BEFORE ANY WORKS COMMENCE. ALL DIMENSIONS ARE IN mm. ALL DIMENSIONS TO BE CHECKED ON Email: sales@roof-maker.co.uk SITE BEFORE ANY WORKS COMMENCE.

| Date:  | 07/05/2025 |             | Scale:<br>Approx. 1:10 @A4 |
|--------|------------|-------------|----------------------------|
| )rawn: | UZCO       | Checked: SM |                            |