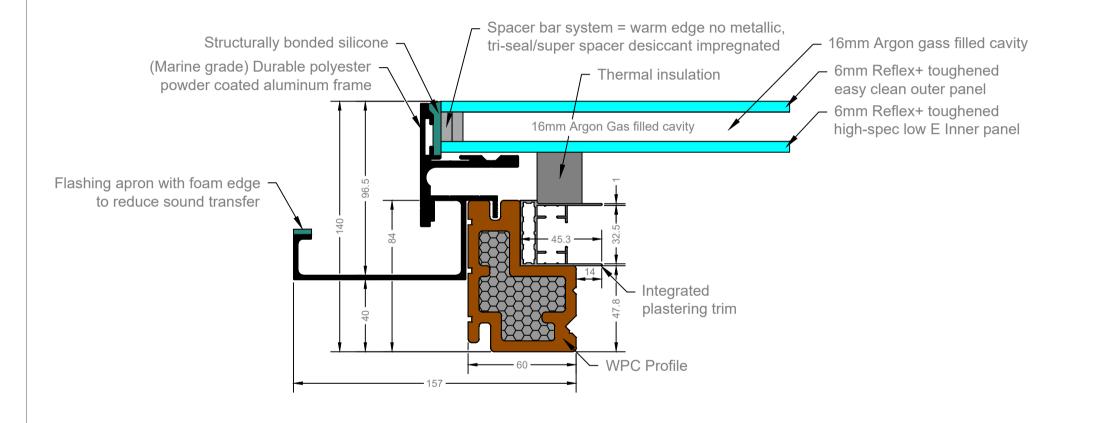

- Toughened to BS EN 12150
- Manufactured to BS EN 1279 Part 2 & 3
- Standard Energy Glass unit shown above

ROOF MAKER

WORLD CLASS ROOFLIGHTS

## Title: FIXED & OPENING LUXLITE (DOUBLE GLAZED): STANDARD PRODUCT SPECIFICATION

THIS DRAWING IS FOR REFERENCE ONLY. PLEASE REPORT ANY DISCREPANCIES TO THE DESIGNER BEFORE ANY WORKS COMMENCE. ALL DIMENSIONS ARE IN mm. ALL DIMENSIONS TO BE CHECKED ON Email: sales@roof-maker.co.uk SITE BEFORE ANY WORKS COMMENCE.

| Date:  | 07/05/2025 |             | Scale:           |  |
|--------|------------|-------------|------------------|--|
| Drawn: | UZCO       | Checked: SM | Approx. 1:10 @A4 |  |

- Toughened to BS EN 12150
- Manufactured to BS EN 1279 Part 2 & 3
- Standard Energy Glass unit shown above