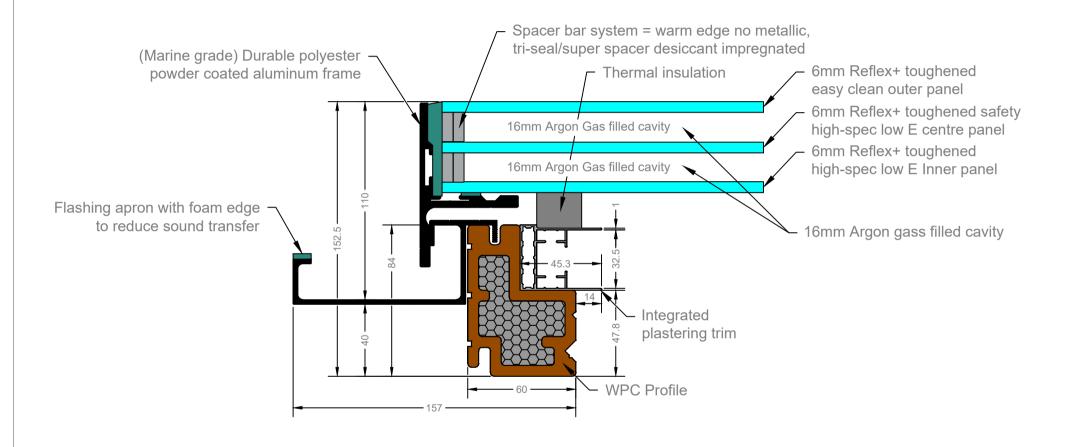

- Toughened to BS EN 12150
- Manufactured to BS EN 1279 Part 2 & 3
- Standard Energy Glass unit shown above
- Please note that the dimensions can vary marginally due to size tolerances between fixed and hinged products

## Title: FIXED & OPENING LUXLITE (TRIPLE GLAZED): STANDARD PRODUCT SPECIFICATION

THIS DRAWING IS FOR REFERENCE ONLY. PLEASE REPORT ANY DISCREPANCIES TO THE DESIGNER BEFORE ANY WORKS COMMENCE. ALL DIMENSIONS ARE IN mm. ALL DIMENSIONS TO BE CHECKED ON Email: sales@roof-maker.co.uk | SITE BEFORE ANY WORKS COMMENCE