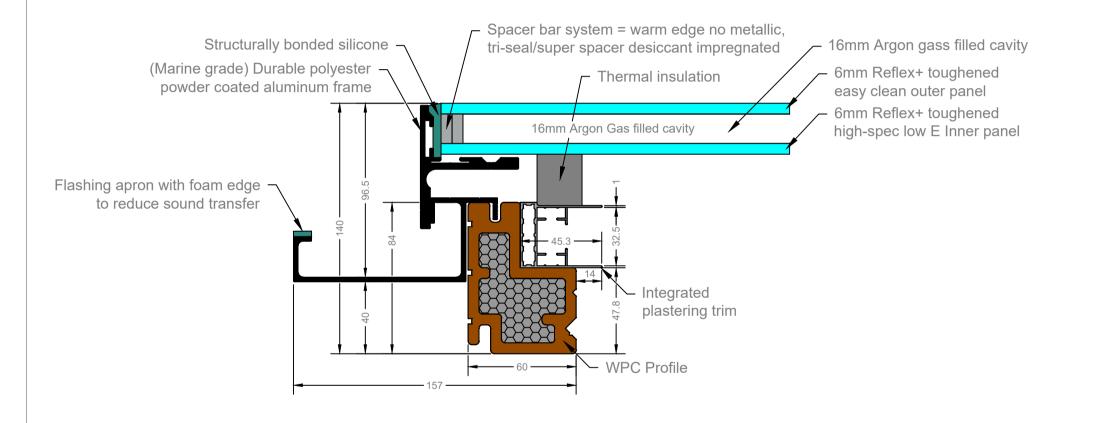

- Toughened to BS EN 12150
- Manufactured to BS EN 1279 Part 2 & 3
- Standard Energy Glass unit shown above
- Please note that the dimensions can vary marginally due to size tolerances between fixed and hinged products

### Title: FIXED & OPENING LUXLITE (DOUBLE GLAZED): STANDARD PRODUCT SPECIFICATION

THIS DRAWING IS FOR REFERENCE ONLY. PLEASE REPORT ANY DISCREPANCIES TO THE DESIGNER BEFORE ANY WORKS COMMENCE ALL DIMENSIONS ARE IN mm. ALL DIMENSIONS TO BE CHECKED ON Email: sales@roof-maker.co.uk SITE BEFORE ANY WORKS COMMENCE.